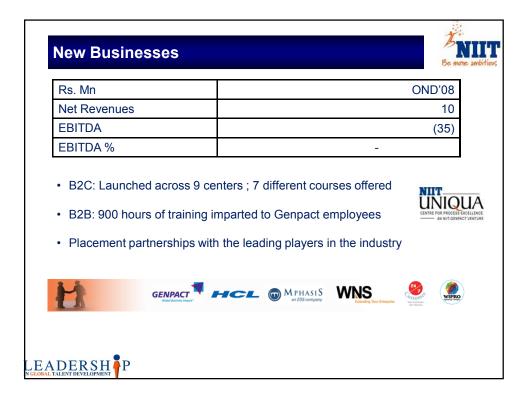

--------------------------------------------------------------------|---------------------------|------------------|-----------|
| Net Revenues                                                           | 1,461                     | 1,371            | 7%        |
| EBITDA                                                                 | 43                        | 65               | -34%      |
| EBITDA %                                                               | 3%                        | 5%               | (183 bps) |
| <ul><li>12% YoY growth in Tra-</li><li>Fresh Order Intake of</li></ul> |                           | ning Products re | evenues   |
| <ul><li>12% YoY growth in Tra-</li><li>Fresh Order Intake of</li></ul> | aining Outsourcing & Lear | ning Products re | evenues   |