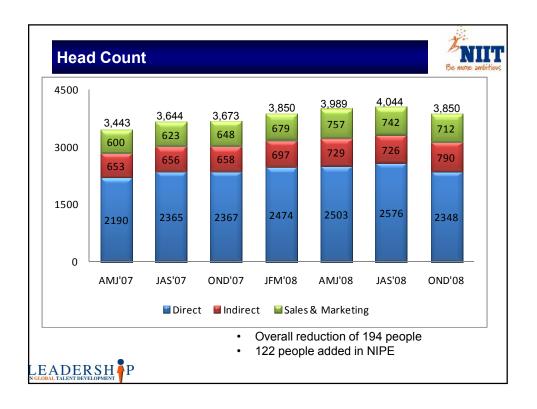

------------------------------------------------------------------|---------------------------|------------------|-----------|
| Net Revenues                                                           | 1,461                     | 1,371            | 7%        |
| EBITDA                                                                 | 43                        | 65               | -34%      |
| EBITDA %                                                               | 3%                        | 5%               | (183 bps) |
| <ul><li>12% YoY growth in Tra-</li><li>Fresh Order Intake of</li></ul> |                           | ning Products re | evenues   |
| <ul><li>12% YoY growth in Tra-</li><li>Fresh Order Intake of</li></ul> | aining Outsourcing & Lear | ning Products re | evenues   |