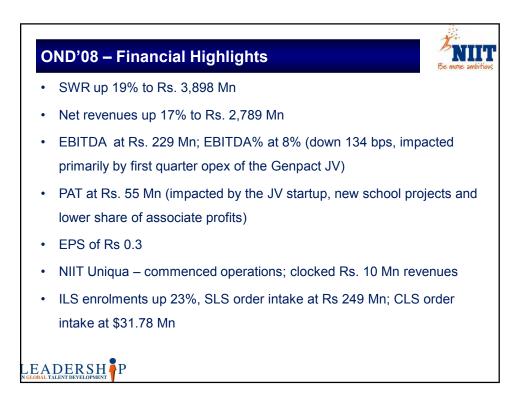

| (Rs in mn)                       | OND'08    | OND'07 | YoY (%)      |
|----------------------------------|-----------|--------|--------------|
| System Wide Revenue              | 3,898     | 3,272  | 19%          |
| Net Revenues                     | 2,789     | 2,388  | 17%          |
| Operating Expenses               | 2,560     | 2,160  | <b>19</b> %  |
| EBITDA                           | 229       | 228    | 0%           |
| ОМ                               | <b>8%</b> | 10%    | -134 bps     |
| Depreciation                     | 184       | 127    | 45%          |
| Other Income                     | (36)      | (32)   | 13%          |
| Profit Before Taxes              | 10        | 69     | <b>-86</b> % |
| Provision For Tax                | 6         | 15     | <b>-60</b> % |
| Operational Net Profit           | 4         | 54     | <b>-93</b> % |
| Share of Profits from Associates | 51        | 85     | -40%         |
| РАТ                              | 55        | 139    | <b>-60</b> % |
| Basic EPS (Rs)                   | 0.3       | 0.8    | -60%         |