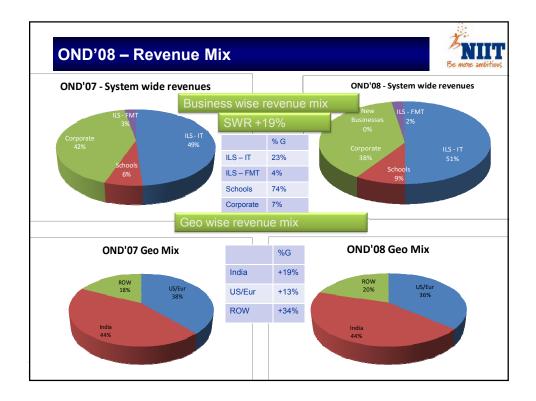

| Rs. Mn                                                                                                      | OND'08           | OND'07             | %G (YoY)           |
|-------------------------------------------------------------------------------------------------------------|------------------|--------------------|--------------------|
| System wide revenues                                                                                        | 1,962            | 1,597              | 23%                |
| Net Revenues                                                                                                | 870              | 728                | 20%                |
| EBITDA                                                                                                      | 165              | 130                | 27%                |
| ОМ                                                                                                          | 19%              | 18%                | 106 bps            |
| <ul> <li>Enrolments: Overall + 2</li> <li>Closing Net OB Rs. 1,5</li> <li>Job focused short term</li> </ul> | 505 Mn; 68% exec | cutable in next 12 |                    |
|                                                                                                             | programs launen  |                    | offina<br>timesoft |

| School Learning Solut                                                                                                                                                     | ions                                                             |                               | Be       |
|---------------------------------------------------------------------------------------------------------------------------------------------------------------------------|------------------------------------------------------------------|-------------------------------|----------|
| Rs. Mn                                                                                                                                                                    | OND'08                                                           | OND'07                        | YoY      |
| Net Revenues                                                                                                                                                              | 370                                                              | 213                           | 74%      |
| EBITDA                                                                                                                                                                    | 55                                                               | 30                            | 83%      |
| EBITDA %                                                                                                                                                                  | 15%                                                              | 14%                           | 76 bps   |
|                                                                                                                                                                           | ue vs.72% LY; No<br>nteractive Classro                           | · ·                           | 070101   |
|                                                                                                                                                                           | nteractive Classro<br>urriculum based o<br>⁄In                   | om product                    |          |
| <ul> <li>Nationwide launch of E-Guru I</li> <li>Launch of web &amp; multimedia c</li> <li>Fresh order intake of Rs 249 N</li> </ul>                                       | nteractive Classro<br>surriculum based o<br>Mn<br>89 Mn          | om product                    |          |
| <ul> <li>Nationwide launch of E-Guru I</li> <li>Launch of web &amp; multimedia c</li> <li>Fresh order intake of Rs 249 M</li> <li>Pending order book at Rs 2,6</li> </ul> | nteractive Classro<br>aurriculum based o<br>Mn<br>89 Mn<br>onths | om product<br>n Adobe Creativ | ve Suite |

LEADERSH N GLOBAL TALENT DEVELOPMENT

| Rs. Mn                                                                 | OND'08                    | OND'07           | YoY       |
|------------------------------------------------------------------------|---------------------------|------------------|-----------|
| Net Revenues                                                           | 1,461                     | 1,371            | 7%        |
| EBITDA                                                                 | 43                        | 65               | -34%      |
| EBITDA %                                                               | 3%                        | 5%               | (183 bps) |
| <ul><li>12% YoY growth in Tra-</li><li>Fresh Order Intake of</li></ul> |                           | ning Products re | evenues   |
| <ul><li>12% YoY growth in Tra-</li><li>Fresh Order Intake of</li></ul> | aining Outsourcing & Lear | ning Products re | evenues   |