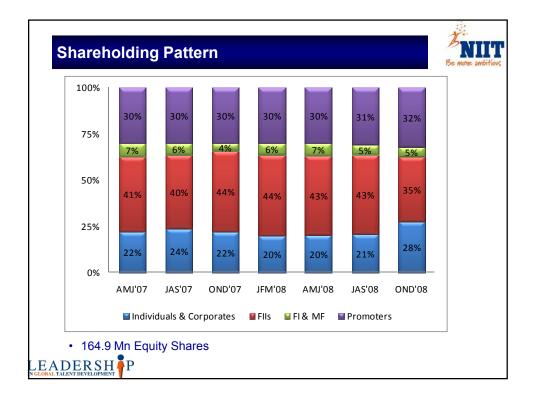

----------------------------------------------------------------|---------------------------|------------------|-----------|
| Net Revenues                                                           | 1,461                     | 1,371            | 7%        |
| EBITDA                                                                 | 43                        | 65               | -34%      |
| EBITDA %                                                               | 3%                        | 5%               | (183 bps) |
| <ul><li>12% YoY growth in Tra-</li><li>Fresh Order Intake of</li></ul> |                           | ning Products re | evenues   |
| <ul><li>12% YoY growth in Tra-</li><li>Fresh Order Intake of</li></ul> | aining Outsourcing & Lear | ning Products re | evenues   |